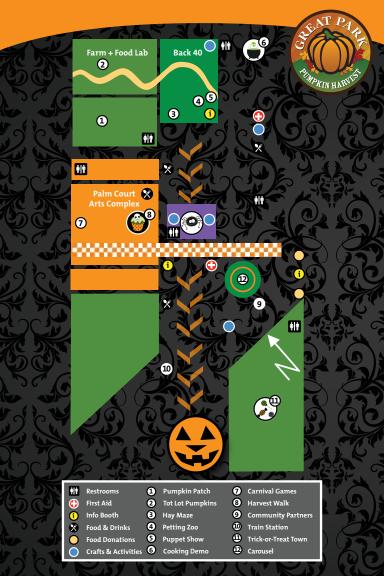

## Pumpkin Harvest Scavenger Hunt Card

Look for the Great Park Jack-O-Lantern hidden at four locations throughout the Great Park. Get your card punched at each stop and redeem it at a Great Park information booth for the second of four limited-edition event pins!

- CLUE: You'll find me learning about how this Orange County food bank fights hunger by giving away more than 20 million pounds of food a year.

  Hint: I spy a big bat nearby!
- **CLUE**: You can find me across the way from the clue above! There's more to learn from this "Second" food bank, which feeds more than 240,000 Orange County residents throughout the year.
- **CLUE**: Let's see what's cooking at the Great Park! I'm learning cooking tricks from chefs in the Back 40. Just follow your nose!
- **CLUE**: Walk your way to the Palm Court and play a game with me that's as easy as cake! It's like musical chairs, with tasty baked treats as prizes. Yum!